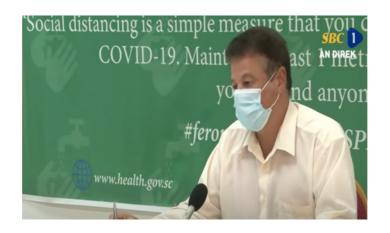

# CORONAVIRUS OUTBREAK



List of Countries from which visitors are permitted

Coronavirus disease (COVID-19) - Advice for the public

Frequently Asked Questions about COVID-19 in Seychelles

Advice for Health Workers

Guidance - Coronavirus disease (COVID-19)

# NEWS AND HIGHLIGHTS



JULY 20, 2020

# Health officers visit COVID-19 testing station

**Read More** 



JULY 8, 2020

# Public Health Commissioner discusses new positive results in press conference

### **Read More**



APRIL 17, 2020

# Health Department receives donation from Jack Ma Foundation

# **Read More**

# IMPORTANT DOWNLOADS -

- Conditions for Entry in Seychelles
- Application for Entry by Sea and Air
- Submission of COVID-19 Test Result
- Public Health Act
- Seychelles National Health Strategic Plan 2016 2020

#### COVID-19

**COVID-19 in Seychelles** 

**FAQs** 

**Press Update** 

Guidelines

**Forms** 

**Plans** 

**Legal Documents** 

#### PRESS RELEASE

National Institute for Health and Social Studies celebrates graduation day

AUGUST 31, 2020

Contacts of seafarers tested for COVID-19

New COVID-19 cases detected on board Spanish fishing vessel

JULY 8, 2020

#### NOTIC