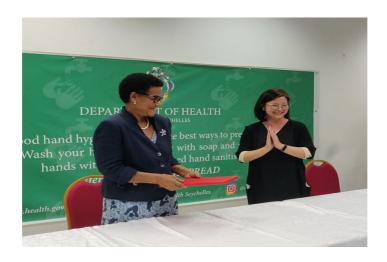

# CORONAVIRUS OUTBREAK



List of Countries from which visitors are permitted

Coronavirus disease (COVID-19) - Advice for the public

Frequently Asked Questions about COVID-19 in Seychelles

Advice for Health Workers

Guidance - Coronavirus disease (COVID-19)

# NEWS AND HIGHLIGHTS



JULY 20, 2020

# Health officers visit COVID-19 testing station

**Read More** 



JULY 8, 2020

# Public Health Commissioner discusses new positive results in press conference

### **Read More**



APRIL 17, 2020

# Health Department receives donation from Jack Ma Foundation

# **Read More**

# IMPORTANT DOWNLOADS -

- Conditions for Entry in Seychelles
- Application for Entry by Sea and Air
- Submission of COVID-19 Test Result
- Public Health Act
- Seychelles National Health Strategic Plan 2016 2020

#### COVID-19

**COVID-19 in Seychelles** 

**FAQs** 

**Press Update** 

Guidelines

**Forms** 

**Plans** 

**Legal Documents** 

#### PRESS RELEASE

National Institute for Health and Social Studies celebrates graduation day

AUGUST 31, 2020

Contacts of seafarers tested for COVID-19

New COVID-19 cases detected on board Spanish fishing vessel

JULY 8, 2020

#### NOTICE

Call the Department of Health hotline on **141** if you have any symptoms of COVID-19 or any health concerns on C