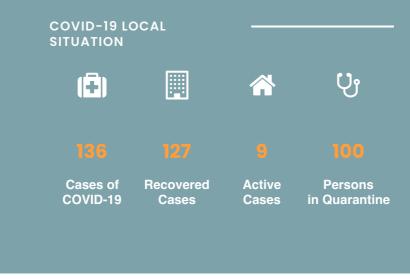

# CORONAVIRUS OUTBREAK



List of Countries from which visitors are permitted

Coronavirus disease (COVID-19) - Advice for the public

Frequently Asked Questions about COVID-19 in Seychelles

Advice for Health Workers

Guidance - Coronavirus disease (COVID-19)

# NEWS AND HIGHLIGHTS



JULY 20, 2020

# Health officers visit COVID-19 testing station

**Read More** 



JULY 8, 2020

# Public Health Commissioner discusses new positive results in press conference

### **Read More**



APRIL 17, 2020

# Health Department receives donation from Jack Ma Foundation

# **Read More**

# IMPORTANT DOWNLOADS -

- Conditions for Entry in Seychelles
- Application for Entry by Sea and Air
- Submission of COVID-19 Test Result
- Public Health Act
- Seychelles National Health Strategic Plan 2016 2020

###