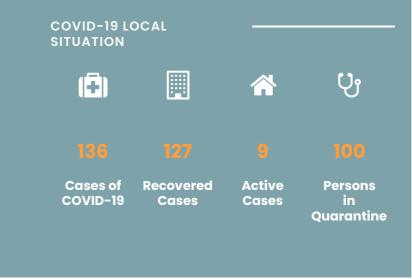

# **COVID-19 in Seychelles FAQs Press Update Guidelines Forms Plans Legal Documents** National Institute for Health and Social Studies celebrates graduation day Contacts of seafarers tested for COVID-19 New COVID-19 cases detected on board Spanish fishing vessel Call the Department of Health hotline on 141 if you