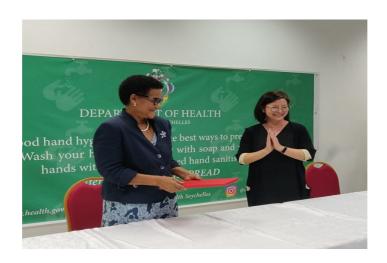

# CORONAVIRUS OUTBREAK



List of Countries from which visitors are permitted

Coronavirus disease (COVID-19) - Advice for the public

Frequently Asked Questions about COVID-19 in Seychelles

Advice for Health Workers

Guidance - Coronavirus disease (COVID-19)

# NEWS AND HIGHLIGHTS



JULY 20, 2020

# Health officers visit COVID-19 testing station

**Read More** 



JULY 8, 2020

# Public Health Commissioner discusses new positive results in press conference

#### **Read More**



APRIL 17, 2020

# Health Department receives donation from Jack Ma Foundation

## **Read More**

#### IMPORTANT DOWNLOADS

- Conditions for Entry in Seychelles
- Application for Entry by Sea and Air
- Submission of COVID-19 Test Result
- Public Health Act
- Seychelles National Health Strategic Plan 2016 2020

# UPCOMING THEME DAYS

# **COVID-19 in Seychelles FAQs Press Update Guidelines Forms Plans Legal Documents** National Institute for Health and Social Studies celebrates graduation day Contacts of seafarers tested for COVID-19 New COVID-19 cases detected on board Spanish fishing vessel Call the Department of Health hotline on 141 if you

**OUR INSTAGRAM** 





Follow on Instagram



# **Department of Health Seychelles**

It is important to maintain these 3 basic measures you protect