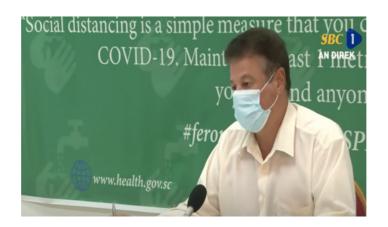

# CORONAVIRUS OUTBREAK



List of Countries from which visitors are permitted

Coronavirus disease (COVID-19) - Advice for the public

Frequently Asked Questions about COVID-19 in Seychelles

Advice for Health Workers

Guidance - Coronavirus disease (COVID-19)

# NEWS AND HIGHLIGHTS



JULY 20, 2020

# Health officers visit COVID-19 testing station

**Read More** 



JULY 8, 2020

# Public Health Commissioner discusses new positive results in press conference

#### **Read More**



APRIL 17, 2020

# Health Department receives donation from Jack Ma Foundation

## **Read More**

#### IMPORTANT DOWNLOADS

- Conditions for Entry in Seychelles
- Application for Entry by Sea and Air
- Submission of COVID-19 Test Result
- Public Health Act
- Seychelles National Health Strategic Plan 2016 2020

# UPCOMING THEME DAYS

# **COVID-19 in Seychelles FAQs Press Update Guidelines Forms Plans Legal Documents** National Institute for Health and Social Studies celebrates graduation day Contacts of seafarers tested for COVID-19 New COVID-19 cases detected on board Spanish fishing vessel Call the Department of Health hotline on 141 if you

**OUR INSTAGRAM** 





Follow