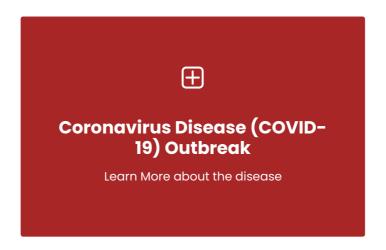

# CORONAVIRUS OUTBREAK

List of Countries from which visitors are permitted

Coronavirus disease (COVID-19) - Advice for the public

Frequently Asked Questions about COVID-19 in Seychelles

Advice for Health Workers

Guidance - Coronavirus disease (COVID-19)