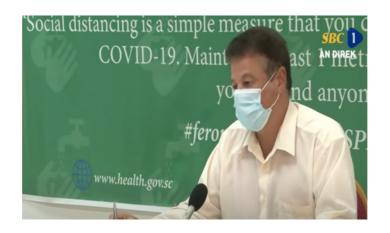

# Public Health Commissioner discusses new positive results in press conference

### **Read More**

APRIL 17, 2020