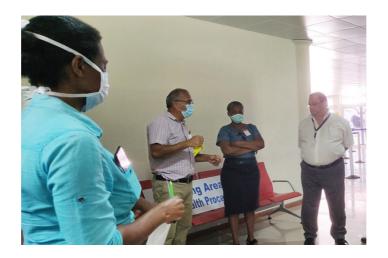

### Health officers visit COVID-19 testing station

**Read More** 

JULY 8, 2020