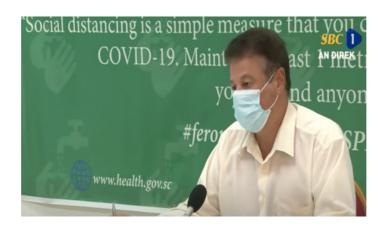

### Public Health Commissioner discusses new positive results in press conference