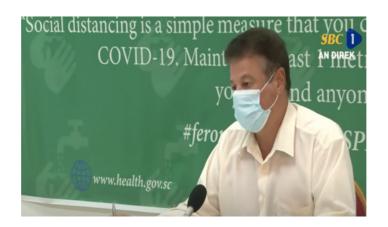

### CORONAVIRUS OUTBREAK



List of Countries from which visitors are permitted

Coronavirus disease (COVID-19) - Advice for the public

Frequently Asked Questions about COVID-19 in Seychelles

Advice for Health Workers

Guidance - Coronavirus disease (COVID-19)

# NEWS AND HIGHLIGHTS



JULY 20, 2020

## Health officers visit COVID-19 testing station

**Read More** 



JULY 8, 2020

# Public Health Commissioner discusses new positive results in press conference

### **Read More**



APRIL 17, 2020

# Health Department receives donation from Jack Ma Foundation

### **Read More**

### IMPORTANT DOWNLOADS

- Conditions for Entry in Seychelles
- Application for Entry by Sea and Air
- Submission of COVID-19 Test Result
- Public Health Act
- Seychelles National Health Strategic Plan 2016 2020

# UPCOMING THEME DAYS

# COVID-19 in Seychelles FAQs Press Update Guidelines Forms Plans Legal Documents

### PRESS RELEASE

National Institute for Health and Social Studies celebrates graduation day

AUGUST 31, 2020

Contacts of seafarers tested for COVID-19
JULY 8, 2020

New COVID-19 cases detected on board Spanish fishing vessel

JULY 8, 2020

### NOTICE

Call the D