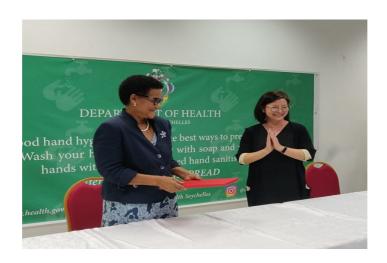

### PRESS RELEASE

National Institute for Health and Social Studies celebrates graduation day

AUGUST 31, 2020

Contacts of seafarers tested for COVID-19
JULY 8, 2020

New COVID-19 cases detected on board Spanish fishing vessel