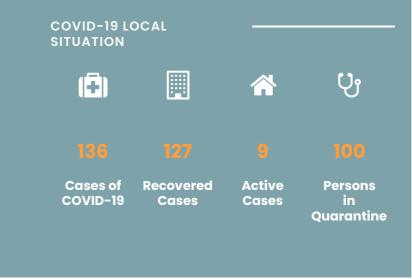

### CORONAVIRUS OUTBREAK



List of Countries from which visitors are permitted

Coronavirus disease (COVID-19) - Advice for the public

Frequently Asked Questions about COVID-19 in Seychelles

Advice for Health Workers

Guidance - Coronavirus disease (COVID-19)

# NEWS AND HIGHLIGHTS



JULY 20, 2020

## Health officers visit COVID-19 testing station

**Read More** 



JULY 8, 2020

# Public Health Commissioner discusses new positive results in press conference

### **Read More**



APRIL 17, 2020

# Health Department receives donation from Jack Ma Foundation

### **Read More**

### IMPORTANT DOWNLOADS

- Conditions for Entry in Seychelles
- Application for Entry by Sea and Air
- Submission of COVID-19 Test Result
- Public Health Act
- Seychelles National Health Strategic Plan 2016 2020