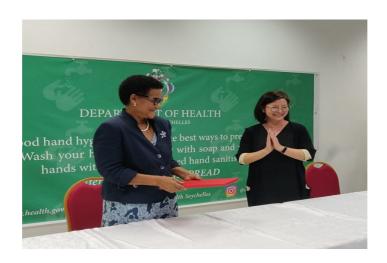

### CORONAVIRUS OUTBREAK



List of Countries from which visitors are permitted

Coronavirus disease (COVID-19) - Advice for the public

Frequently Asked Questions about COVID-19 in Seychelles

Advice for Health Workers

Guidance - Coronavirus disease (COVID-19)

# NEWS AND HIGHLIGHTS



JULY 20, 2020

## Health officers visit COVID-19 testing station

**Read More** 



JULY 8, 2020

# Public Health Commissioner discusses new positive results in press conference

### **Read More**



APRIL 17, 2020

# Health Department receives donation from Jack Ma Foundation

### **Read More**

### IMPORTANT DOWNLOADS

- Conditions for Entry in Seychelles
- Application for Entry by Sea and Air
- Submission of COVID-19 Test Result
- Public Health Act
- Seychelles National Health Strategic Plan 2016 2020

# UPCOMING THEME DAYS

# COVID-19 in Seychelles FAQs Press Update Guidelines Forms Plans Legal Documents

### PRESS RELEASE

National Institute for Health and Social Studies celebrates graduation day

AUGUST 31, 2020

Contacts of seafarers tested for COVID-19
JULY 8, 2020

New COVID-19 cases detected on board Spanish fishing vessel

JULY 8, 2020

### NOTICE

Call the Department of Health hotline on **141** if you have any symptoms of COVID-19 or any health concerns on COVID-19.

**O