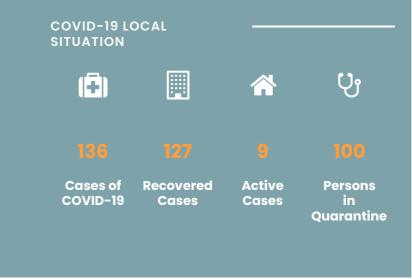

# COVID-19 in Seychelles FAQs Press Update Guidelines Forms Plans Legal Documents