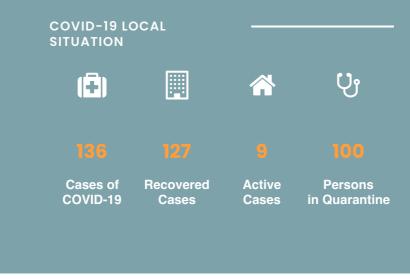

### CORONAVIRUS OUTBREAK



List of Countries from which visitors are permitted

Coronavirus disease (COVID-19) - Advice for the public

Frequently Asked Questions about COVID-19 in Seychelles

Advice for Health Workers

Guidance - Coronavirus disease (COVID-19)

# NEWS AND HIGHLIGHTS



JULY 20, 2020

# Health officers visit COVID-19 testing station

**Read More** 



JULY 8, 2020

# Public Health Commissioner discusses new positive results in press conference

**Read More** 



APRIL 17, 2020

Health Department receives donation from Jack Ma Foundation

**Read More** 

## IMPORTANT DOWNLOADS -

- Conditions for Entry in Seychelles
- Application for Entry by Sea and Air
- Submission of COVID-19 Test Result
- Public Health Act
- Seychelles National Health Strategic Plan 2016 2020

### CO