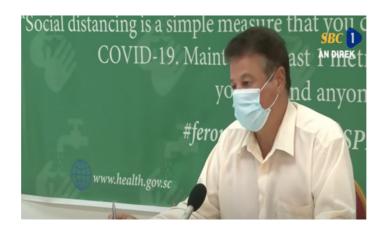

# Public Health Commissioner discusses new positive results in press conference

**Read More** 

APRIL 17, 2020

Health Department receives donation from Jack Ma Foundation

**Read More** 