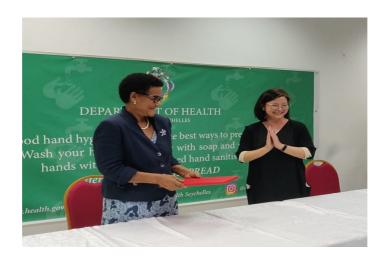

### PRESS RELEASE

National Institute for Health and Social Studies celebrates graduation day

AUGUST 31, 2020

Contacts of seafarers tested for COVID-19

New COVID-19 cases detected on board Spanish fishing vessel