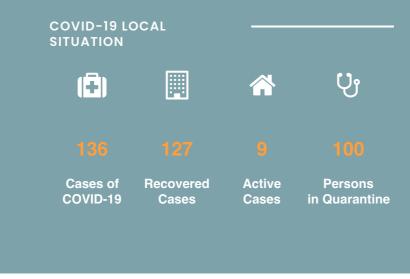

# CORONAVIRUS OUTBREAK



List of Countries from which visitors are permitted

Coronavirus disease (COVID-19) - Advice for the public

Frequently Asked Questions about COVID-19 in Seychelles

Advice for Health Workers

Guidance - Coronavirus disease (COVID-19)

# NEWS AND HIGHLIGHTS



JULY 20, 2020

# Health officers visit COVID-19 testing station

**Read More** 



JULY 8, 2020

# Public Health Commissioner discusses new positive results in press conference

### **Read More**



APRIL 17, 2020

# Health Department receives donation from Jack Ma Foundation

# **Read More**

# IMPORTANT DOWNLOADS -

- Conditions for Entry in Seychelles
- Application for Entry by Sea and Air
- Submission of COVID-19 Test Result
- Public Health Act
- Seychelles National Health Strategic Plan 2016 2020

###