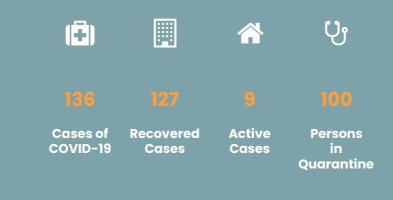

## NOTICE

Call the Department of Health hotline on**141** if you have any symptoms of COVID-19 or any health concerns on COVID-19.

**OUR INSTAGRAM** 

|           | dohseychelles                                  |  |
|-----------|------------------------------------------------|--|
|           | on Instagram                                   |  |
|           |                                                |  |
|           |                                                |  |
| <b>()</b> | epartment of Health Seychelles                 |  |
|           |                                                |  |
|           | les COVID-19 Case counts as of 3rd<br>ber 2020 |  |
|           | ber 2020                                       |  |