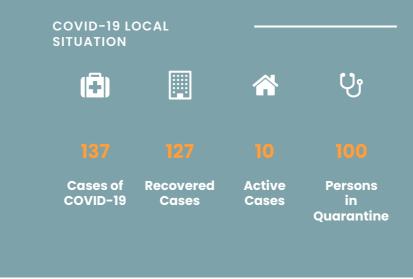

# CORONAVIRUS OUTBREAK



List of Countries from which visitors are permitted

Coronavirus disease (COVID-19) - Advice for the public

Frequently Asked Questions about COVID-19 in Seychelles

Advice for Health Workers

Guidance - Coronavirus disease (COVID-19)

# NEWS AND HIGHLIGHTS



SEPTEMBER 8, 2020

# Seychelles acclaims wild-polio free status

**Read More** 



# **Read More**



JULY 8, 2020

Public Health Commissioner discusses new positive results in press conference

**Read More** 

# IMPORTANT DOWNLOADS -

- Conditions for Entry in Seychelles
- Application for Entry by Sea and Air
- Submission of COVID-19 Test Result
- Public Health Act
- Seychelles National Health Strategic Plan 2016 2020

UPCOMING THEME DAYS

**COVID-19 in Seychelles** 

**FAQs** 

**Press Update** 

**Guide