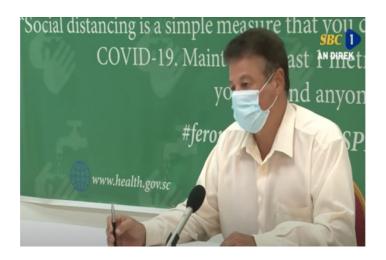

# **Read More**

JULY 8, 2020

Public Health Commissioner discusses new positive results in press conference

**Read More** 