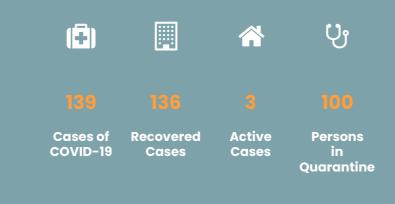

$\equiv$ 

COVID-19 LOCAL SITUATION



# CORONAVIRUS OUTBREAK



List of Countries from which visitors are permitted

Coronavirus disease (COVID-19) - Advice for the public

Frequently Asked Questions about COVID-19 in Seychelles

Advice for Health Workers

Guidance - Coronavirus disease (COVID-19)

# NEWS AND HIGHLIGHTS



SEPTEMBER 8, 2020

Seychelles acclaims wild-polio free status

**Read More** 



JULY 20, 2020

# Health officers visit COVID-19 testing station

Read More



JULY 8, 2020

Public Health Commissioner discusses new positive results in press conference

**Read More** 

# IMPORTANT DOWNLOADS Conditions for Entry in Seychelles Application for Entry by Sea and Air Submission of COVID-19 Test Result Public Health Act Seychelles National Health Strategic Plan 2016 - 2020

UPCOMING THEME DAYS

### COVID-19

COVID-