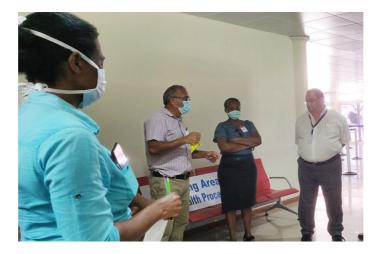

# Health officers visit COVID-19 testing station

Read More

JULY 8, 2020

Public Health Commissioner discusses new positive results in press conference

**Read More** 