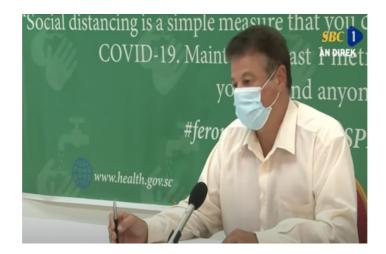

### PRESS RELEASE

Public Health Authority confirms new COVID-19 case on Praslin SEPTEMBER 12, 2020

Health officials follow up new COVID-19 positive case, urges adherence to health guidelines SEPTEMBER 11, 2020