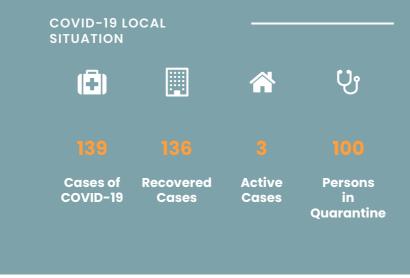

# CORONAVIRUS OUTBREAK



List of Countries from which visitors are permitted

Coronavirus disease (COVID-19) - Advice for the public

Frequently Asked Questions about COVID-19 in Seychelles

Advice for Health Workers

Guidance - Coronavirus disease (COVID-19)

# NEWS AND HIGHLIGHTS



SEPTEMBER 8, 2020

# Seychelles acclaims wild-polio free status

**Read More** 



# **Read More**



JULY 8, 2020

Public Health Commissioner discusses new positive results in press conference

**Read More** 

# IMPORTANT DOWNLOADS -

- Conditions for Entry in Seychelles
- Application for Entry by Sea and Air
- Submission of COVID-19 Test Result
- Public Health Act
- Seychelles National Health Strategic Plan 2016 2020

UPCOMING THEME DAYS

**COVID-19 Symptoms Screening Tool** 

**FAQs** 

**Press Update**