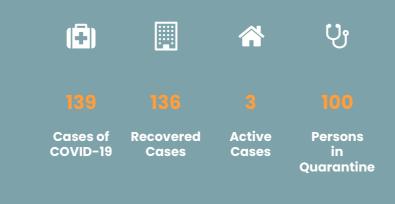

$\equiv$ 

COVID-19 LOCAL SITUATION



## CORONAVIRUS OUTBREAK



List of Countries from which visitors are permitted

Coronavirus disease (COVID-19) - Advice for the public

Frequently Asked Questions about COVID-19 in Seychelles

Advice for Health Workers

Guidance - Coronavirus disease (COVID-19)

NEWS AND HIGHLIGHTS



SEPTEMBER 8, 2020 Seychelles acclaims wild-polio free status

**Read More** 





JULY 20, 2020

Health officers visit COVID-19 testing station

**Read More** 



JULY 8, 2020

Public Health Commissioner discusses new positive results in press conference

**Read More** 

 IMPORTANT DOWNLOADS

 Conditions for Entry in Seychelles

 Application for Entry by Sea and Air

 Submission of COVID-19 Test Result

 Public Health Act

 Seychelles National Health Strategic Plan 2016 - 2020

### COVID-19

# COVID-19 Symp