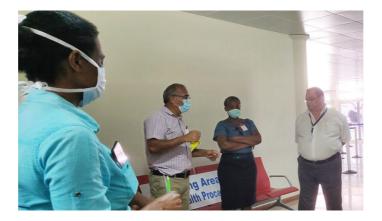

Guidance - Coronavirus disease (COVID-19)

NEWS AND HIGHLIGHTS

SEPTEMBER 8, 2020 Seychelles acclaims wild-polio free status

**Read More** 

JULY 20, 2020

Health officers visit COVID-19 testing station

**Read More** 