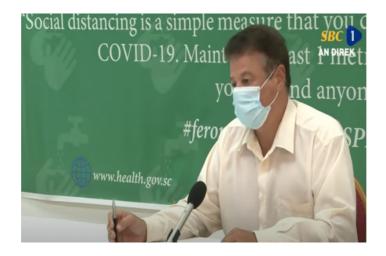

JULY 8, 2020

Public Health Commissioner discusses new positive results in press conference

**Read More** 

 IMPORTANT DOWNLOADS

 Conditions for Entry in Seychelles

 Application for Entry by Sea and Air

 Submission of COVID-19 Test Result