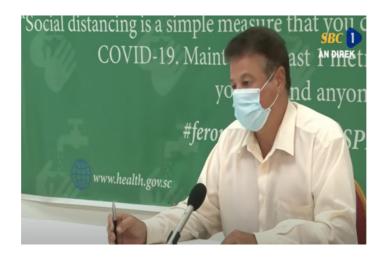

# NEWS AND HIGHLIGHTS

SEPTEMBER 8, 2020 Seychelles acclaims wild-polio free status

**Read More** 

JULY 20, 2020

Health officers visit COVID-19 testing station

**Read More** 

JULY 8, 2020

Public Health Commissioner discusses new positive results in press conference