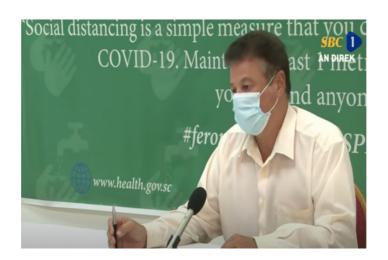

### PRESS RELEASE

Public Health Authority confirms new COVID-19 case on Praslin

SEPTEMBER 12, 2020

Health officials follow up new COVID-19 positive case, urges adherence to health guidelines
SEPTEMBER 11, 2020