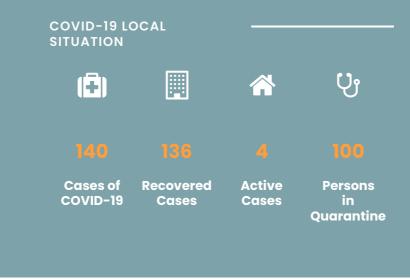

# CORONAVIRUS OUTBREAK



List of Countries from which visitors are permitted

Coronavirus disease (COVID-19) - Advice for the public

Frequently Asked Questions about COVID-19 in Seychelles

Advice for Health Workers

Guidance - Coronavirus disease (COVID-19)

# NEWS AND HIGHLIGHTS



SEPTEMBER 8, 2020

Seychelles acclaims wild-polio free status

**Read More** 





JULY 20, 2020

# Health officers visit COVID-19 testing station

**Read More** 



JULY 8, 2020

Public Health Commissioner discusses new positive results in press conference

**Read More** 

# IMPORTANT DOWNLOADS

- Conditions for Entry in Seychelles
- Application for Entry by Sea and Air
- Submission of COVID-19 Test Result
- Public Health Act
- Seychelles National Health Strategic Plan 2016 2020

### COVID-19

**COVID-19