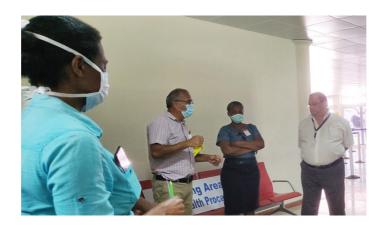

# Health officers visit COVID-19 testing station

**Read More** 

JULY 8, 2020

Public Health Commissioner discusses new positive results in press conference

**Read More** 