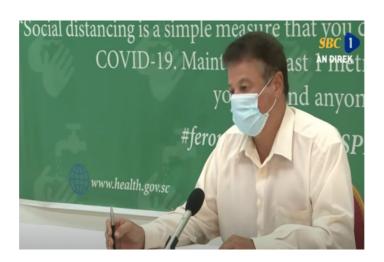

### PRESS RELEASE

Public Health Authority confirms new COVID-19 case on Praslin

SEPTEMBER 12, 2020

Health officials follow up new COVID-19 positive case, urges adherence to health guidelines
SEPTEMBER 11, 2020