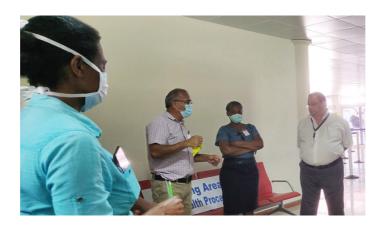

# Health officers visit COVID-19 testing station

**Read More** 

JULY 8, 2020

Public Health Commissioner discusses new positive results in press conference

**Read More** 