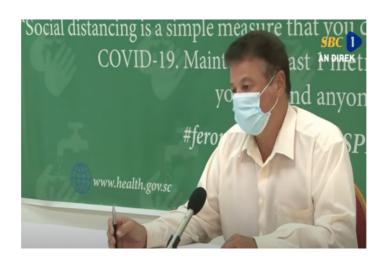

### PRESS RELEASE

COVID-19 positive patient transferred to Mahe for further care

SEPTEMBER 15, 2020

Public Health Authority confirms new COVID-19 case on Praslin

SEPTEMBER 12, 2020

Health officials follow up new COVID-19 positive case, urges adherence to health guidelines
SEPTEMBER 11, 2020