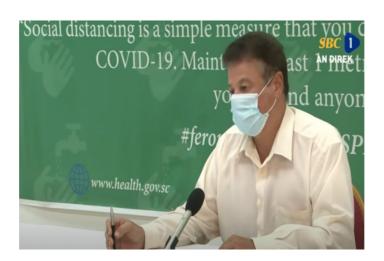

### PRESS RELEASE

COVID-19 positive patient transferred to Mahe for further care

SEPTEMBER 15, 2020

Public Health Authority confirms new COVID-19 case on Praslin

**SEPTEMBER 12, 2020** 

Health officials follow up new COVID-19 positive case, urges adherence to health guidelines

SEPTEMBER II, 2020