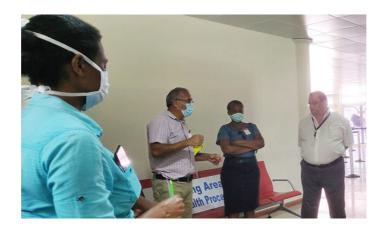

# Health officers visit COVID-19 testing station

**Read More** 

JULY 8, 2020

Public Health Commissioner discusses new positive results in press conference

**Read More** 