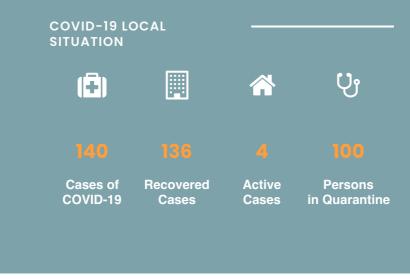

## CORONAVIRUS OUTBREAK



List of Countries from which visitors are permitted

Coronavirus disease (COVID-19) - Advice for the public

Frequently Asked Questions about COVID-19 in Seychelles

Advice for Health Workers

Guidance - Coronavirus disease (COVID-19)

# NEWS AND HIGHLIGHTS



SEPTEMBER 8, 2020

Seychelles acclaims wild-polio free status

**Read More** 





JULY 20, 2020

# Health officers visit COVID-19 testing station

**Read More** 



JULY 8, 2020

Public Health Commissioner discusses new positive results in press conference

**Read More** 

# IMPORTANT DOWNLOADS -

- Conditions for Entry in Seychelles
- Application for Entry by Sea and Air
- Submission of COVID-19 Test Result
- Public Health Act
- Seychelles National Health Strategic Plan 2016 2020

### COVID-19

**COVID-