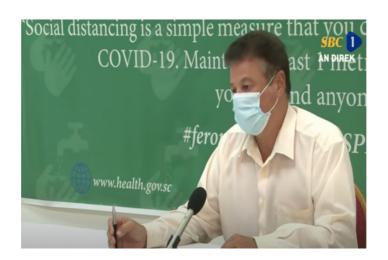

# Health officers visit COVID-19 testing station

**Read More** 

JULY 8, 2020

Public Health Commissioner discusses new positive results in press conference

**Read More** 