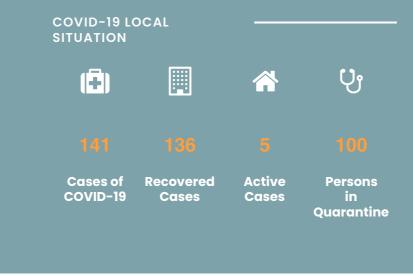

# CORONAVIRUS OUTBREAK



List of Countries from which visitors are permitted

Coronavirus disease (COVID-19) - Advice for the public

Frequently Asked Questions about COVID-19 in Seychelles

Advice for Health Workers

Guidance - Coronavirus disease (COVID-19)

# NEWS AND HIGHLIGHTS



SEPTEMBER 17, 2020

Reinforced infection prevention and control protect health workers and patients

**Read More** 





SEPTEMBER 8, 2020

# Seychelles acclaims wild-polio free status

# **Read More**



JULY 20, 2020

# Health officers visit COVID-19 testing station

### **Read More**

# IMPORTANT DOWNLOADS -

- Conditions for Entry in Seychelles
- Application for Entry by Sea and Air
- Submission of COVID-19 Test Result
- Public Health Act
- Seychelles National Health Strategic Plan 2016 2020

#### COVI