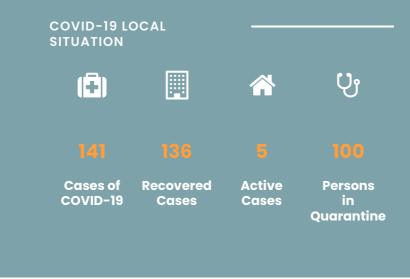

#### CORONAVIRUS OUTBREAK



List of Countries from which visitors are permitted

Coronavirus disease (COVID-19) - Advice for the public

Frequently Asked Questions about COVID-19 in Seychelles

Advice for Health Workers

Guidance - Coronavirus disease (COVID-19)

## NEWS AND HIGHLIGHTS



SEPTEMBER 17, 2020

Reinforced infection prevention and control protect health workers and patients

**Read More** 





SEPTEMBER 8, 2020

#### Seychelles acclaims wild-polio free status

#### **Read More**



JULY 20, 2020

#### Health officers visit COVID-19 testing station

#### **Read More**

#### IMPORTANT DOWNLOADS -

- Conditions for Entry in Seychelles
- Application for Entry by Sea and Air
- Submission of COVID-19 Test Result
- Public Health Act
- Seychelles National Health Strategic Plan 201