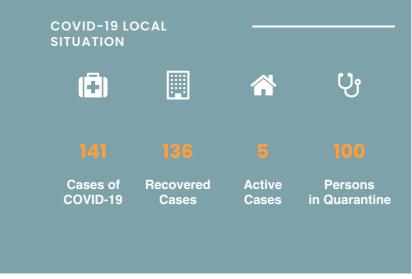

## CORONAVIRUS OUTBREAK



List of Countries from which visitors are permitted

Coronavirus disease (COVID-19) - Advice for the public

Frequently Asked Questions about COVID-19 in Seychelles

Advice for Health Workers

Guidance - Coronavirus disease (COVID-19)

# NEWS AND HIGHLIGHTS



SEPTEMBER 17, 2020

Reinforced infection prevention and control protect health workers and patients

**Read More** 





SEPTEMBER 8, 2020

# Seychelles acclaims wild-polio free status

### **Read More**



JULY 20, 2020

# Health officers visit COVID-19 testing station

### **Read More**

## IMPORTANT DOWNLOADS

- Conditions for Entry in Seychelles
- Application for Entry by Sea and Air
- Submission of COVID-19 Test Result
- Public Health Act
- Seychelles National Health Strategic Plan 2016 2020

#### CO