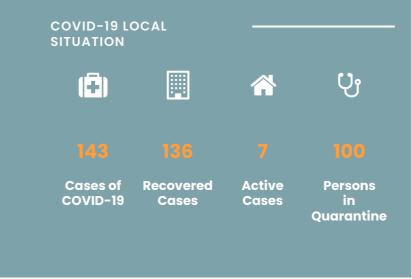

# CORONAVIRUS OUTBREAK



List of Countries from which visitors are permitted

Coronavirus disease (COVID-19) - Advice for the public

Frequently Asked Questions about COVID-19 in Seychelles

Advice for Health Workers

Guidance - Coronavirus disease (COVID-19)

# NEWS AND HIGHLIGHTS



SEPTEMBER 17, 2020

Reinforced infection prevention and control protect health workers and patients

**Read More** 





SEPTEMBER 8, 2020

# Seychelles acclaims wild-polio free status

**Read More** 



JULY 20, 2020

# Health officers visit COVID-19 testing station

**Read More** 

# IMPORTANT DOWNLOADS -

- Public Health Act
- Seychelles National Health Strategic Plan 2016 2020

UPCOMING THEME DAYS

# **COVID-19 Symptoms Screening**

**Apply for Travel Authorisation** 

**FAQs** 

**Press Update** 

**G