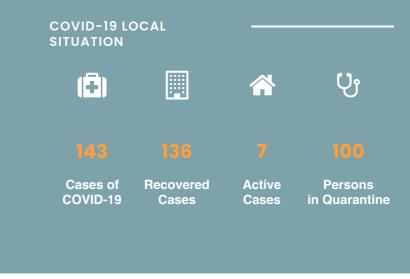

### CORONAVIRUS OUTBREAK



List of Countries from which visitors are permitted

Coronavirus disease (COVID-19) - Advice for the public

Frequently Asked Questions about COVID-19 in Seychelles

Advice for Health Workers

Guidance - Coronavirus disease (COVID-19)

# NEWS AND HIGHLIGHTS



SEPTEMBER 17, 2020

Reinforced infection prevention and control protect health workers and patients

**Read More** 





SEPTEMBER 8, 2020

### Seychelles acclaims wild-polio free status

**Read More** 



JULY 20, 2020

### Health officers visit COVID-19 testing station

**Read More** 

# IMPORTANT DOWNLOADS -

- Public Health Act
- Seychelles National Health Strategic Plan 2016 2020

UPCOMING THEME DAYS

**COVID-19 Symptoms Screening** 

**Apply for Travel Authorisation** 

**FAQs** 

**Press Update**