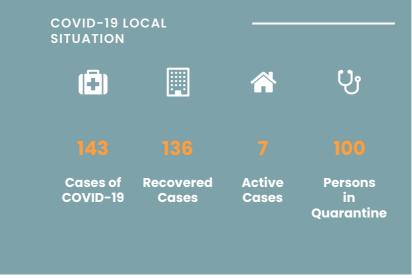

# CORONAVIRUS OUTBREAK



List of Countries from which visitors are permitted

Coronavirus disease (COVID-19) - Advice for the public

Frequently Asked Questions about COVID-19 in Seychelles

Advice for Health Workers

Guidance - Coronavirus disease (COVID-19)

# NEWS AND HIGHLIGHTS



SEPTEMBER 17, 2020

Reinforced infection prevention and control protect health workers and patients

**Read More** 





SEPTEMBER 8, 2020

# Seychelles acclaims wild-polio free status

**Read More** 



JULY 20, 2020

# Health officers visit COVID-19 testing station

**Read More** 

# IMPORTANT DOWNLOADS -

- Public Health Act
- Seychelles National Health Strategic Plan 2016 2020

UPCOMING THEME DAYS

# **COVID-19 Symptoms Screening**

**Apply for Travel Authorisation** 

**FAQs** 

**Press Update** 

**G