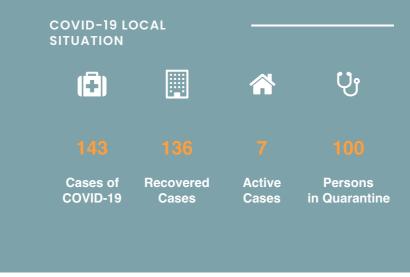

# CORONAVIRUS OUTBREAK



List of Countries from which visitors are permitted

Coronavirus disease (COVID-19) - Advice for the public

Frequently Asked Questions about COVID-19 in Seychelles

Advice for Health Workers

Guidance - Coronavirus disease (COVID-19)

# NEWS AND HIGHLIGHTS



SEPTEMBER 17, 2020

Reinforced infection prevention and control protect health workers and patients

**Read More** 





SEPTEMBER 8, 2020

# Seychelles acclaims wild-polio free status

#### **Read More**



JULY 20, 2020

# Health officers visit COVID-19 testing station

#### **Read More**

# IMPORTANT DOWNLOADS ——

- Public Health Act
- Seychelles National Health Strategic Plan 2016 2020

UPCOMING THEME DAYS

**COVID-19 Symptoms Screening** 

**Apply for Travel Authorisation** 

**FAQs** 

**Press Update