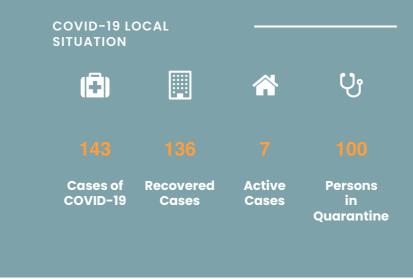

### CORONAVIRUS OUTBREAK



List of Countries from which visitors are permitted

Coronavirus disease (COVID-19) - Advice for the public

Frequently Asked Questions about COVID-19 in Seychelles

Advice for Health Workers

Guidance - Coronavirus disease (COVID-19)

# NEWS AND HIGHLIGHTS



SEPTEMBER 17, 2020

Reinforced infection prevention and control protect health workers and patients

**Read More** 





SEPTEMBER 8, 2020

# Seychelles acclaims wild-polio free status

**Read More** 



JULY 20, 2020

# Health officers visit COVID-19 testing station

**Read More** 

### IMPORTANT DOWNLOADS -

- Public Health Act
- Seychelles National Health Strategic Plan 2016 2020

UPCOMING THEME DAYS

# **COVID-19 Symptoms Screening**

**Apply for Travel Authorisation** 

**FAQs** 

**Press Update**