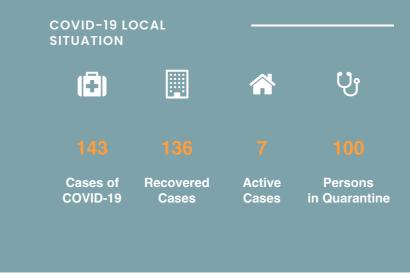

# CORONAVIRUS OUTBREAK



List of Countries from which visitors are permitted

Coronavirus disease (COVID-19) - Advice for the public

Frequently Asked Questions about COVID-19 in Seychelles

Advice for Health Workers

Guidance - Coronavirus disease (COVID-19)

# NEWS AND HIGHLIGHTS



SEPTEMBER 17, 2020

Reinforced infection prevention and control protect health workers and patients

**Read More** 





SEPTEMBER 8, 2020

# Seychelles acclaims wild-polio free status

#### **Read More**



JULY 20, 2020

# Health officers visit COVID-19 testing station

### **Read More**

# IMPORTANT DOWNLOADS ——

- Public Health Act
- Seychelles National Health Strategic Plan 2016 2020

UPCOMING THEME DAYS

**COVID-19 Symptoms Screening** 

**Apply for Travel Authorisation** 

**FAQs** 

**Press Update*