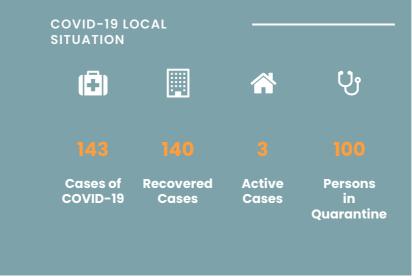

## CORONAVIRUS OUTBREAK



List of Countries from which visitors are permitted

Coronavirus disease (COVID-19) - Advice for the public

Frequently Asked Questions about COVID-19 in Seychelles

Advice for Health Workers

Guidance - Coronavirus disease (COVID-19)

# NEWS AND HIGHLIGHTS



SEPTEMBER 17, 2020

Reinforced infection prevention and control protect health workers and patients

**Read More** 





SEPTEMBER 8, 2020

# Seychelles acclaims wild-polio free status

**Read More** 



JULY 20, 2020

# Health officers visit COVID-19 testing station

**Read More** 

# IMPORTANT DOWNLOADS -

- Public Health Act
- Seychelles National Health Strategic Plan 2016 2020
- List of Countries from which Visitors are Permitted Effective 1st October 2020

#### COVID-19

**COVID-19 Symptoms Screening