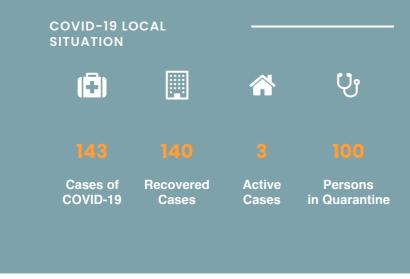

## CORONAVIRUS OUTBREAK



List of Countries from which visitors are permitted

Coronavirus disease (COVID-19) - Advice for the public

Frequently Asked Questions about COVID-19 in Seychelles

Advice for Health Workers

Guidance - Coronavirus disease (COVID-19)

# NEWS AND HIGHLIGHTS



SEPTEMBER 17, 2020

Reinforced infection prevention and control protect health workers and patients

**Read More** 







SEPTEMBER 8, 2020

## Seychelles acclaims wild-polio free status

## **Read More**



JULY 20, 2020

## Health officers visit COVID-19 testing station

## **Read More**

## IMPORTANT DOWNLOADS -

- Public Health Act
- Seychelles National Health Strategic Plan 2016 2020
- List of Countries from which Visitors are Permitted Effective 1st October 2020

## UPCOMING THEME DAYS

#### COVID-