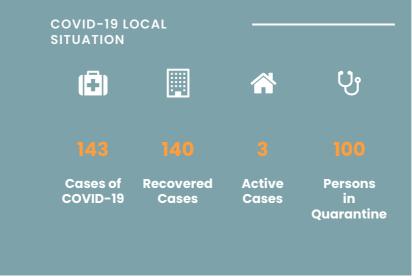

### CORONAVIRUS OUTBREAK



List of Countries from which visitors are permitted

Coronavirus disease (COVID-19) - Advice for the public

Frequently Asked Questions about COVID-19 in Seychelles

Advice for Health Workers

Guidance - Coronavirus disease (COVID-19)

# NEWS AND HIGHLIGHTS



SEPTEMBER 17, 2020

Reinforced infection prevention and control protect health workers and patients

**Read More** 





SEPTEMBER 8, 2020

# Seychelles acclaims wild-polio free status

**Read More** 



JULY 20, 2020

### Health officers visit COVID-19 testing station

**Read More** 

### IMPORTANT DOWNLOADS -

- Public Health Act
- Seychelles National Health Strategic Plan 2016 2020
- List of Countries from which Visitors are Permitted Effective 1st October 2020

### COVID-19

**COVID-19 Symptoms Scree