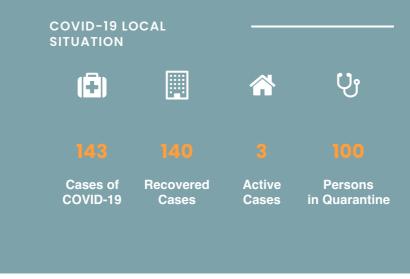

### CORONAVIRUS OUTBREAK



List of Countries from which visitors are permitted

Coronavirus disease (COVID-19) - Advice for the public

Frequently Asked Questions about COVID-19 in Seychelles

Advice for Health Workers

Guidance - Coronavirus disease (COVID-19)

# NEWS AND HIGHLIGHTS



SEPTEMBER 17, 2020

Reinforced infection prevention and control protect health workers and patients

**Read More** 







SEPTEMBER 8, 2020

# Seychelles acclaims wild-polio free status

**Read More** 



JULY 20, 2020

# Health officers visit COVID-19 testing station

**Read More** 

### **IMPORTANT DOWNLOADS -**

- Public Health Act
- Seychelles National Health Strategic Plan 2016 2020
- List of Countries from which Visitors are Permitted Effective 1st October 2020

### COVID-19

**COVID-19 Symptoms S