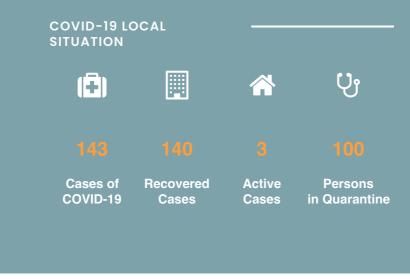

# CORONAVIRUS OUTBREAK



List of Countries from which visitors are permitted

Coronavirus disease (COVID-19) - Advice for the public

Frequently Asked Questions about COVID-19 in Seychelles

Advice for Health Workers

Guidance - Coronavirus disease (COVID-19)

# NEWS AND HIGHLIGHTS



SEPTEMBER 17, 2020

Reinforced infection prevention and control protect health workers and patients

**Read More** 







SEPTEMBER 8, 2020

# Seychelles acclaims wild-polio free status

## **Read More**



JULY 20, 2020

# Health officers visit COVID-19 testing station

# **Read More**

# IMPORTANT DOWNLOADS -

- Public Health Act
- Seychelles National Health Strategic Plan 2016 2020
- List of Countries from which Visitors are Permitted Effective 1st October 2020

# UPCOMING THEME DAYS

#### COVID-19

**