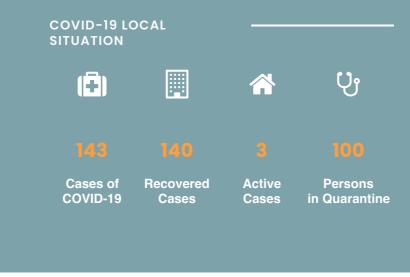

## CORONAVIRUS OUTBREAK



List of Countries from which visitors are permitted

Coronavirus disease (COVID-19) - Advice for the public

Frequently Asked Questions about COVID-19 in Seychelles

Advice for Health Workers

Guidance - Coronavirus disease (COVID-19)

# NEWS AND HIGHLIGHTS



SEPTEMBER 17, 2020

Reinforced infection prevention and control protect health workers and patients

**Read More** 







SEPTEMBER 8, 2020

## Seychelles acclaims wild-polio free status

## **Read More**



JULY 20, 2020

## Health officers visit COVID-19 testing station

## **Read More**

## IMPORTANT DOWNLOADS -

- Public Health Act
- Seychelles National Health Strategic Plan 2016 2020
- List of Countries from which Visitors are Permitted Effective 1st October 2020

## UPCOMING THEME DAYS

#### COVID-