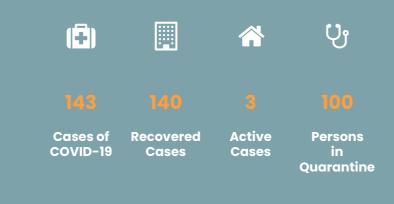

 $\equiv$ 

COVID-19 LOCAL SITUATION

CORONAVIRUS OUTBREAK

List of Countries from which visitors are permitted

Coronavirus disease (COVID-19) - Advice for the public

Frequently Asked Questions about COVID-19 in Seychelles