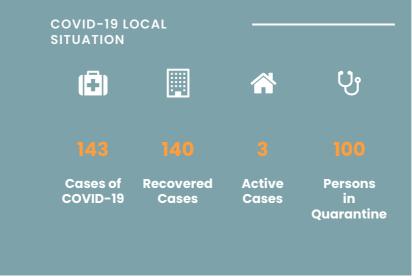

# CORONAVIRUS OUTBREAK



List of Countries from which visitors are permitted

Coronavirus disease (COVID-19) - Advice for the public

Frequently Asked Questions about COVID-19 in Seychelles

Advice for Health Workers

Guidance - Coronavirus disease (COVID-19)

# NEWS AND HIGHLIGHTS



SEPTEMBER 17, 2020

Reinforced infection prevention and control protect health workers and patients

**Read More** 





SEPTEMBER 8, 2020

# Seychelles acclaims wild-polio free status

**Read More** 



JULY 20, 2020

# Health officers visit COVID-19 testing station

**Read More** 

# IMPORTANT DOWNLOADS -

- Public Health Act
- Seychelles National Health Strategic Plan 2016 2020
- List of Countries from which Visitors are Permitted Effective 1st October 2020

#### COVID-19

**COVID-19 Symptoms Screening*