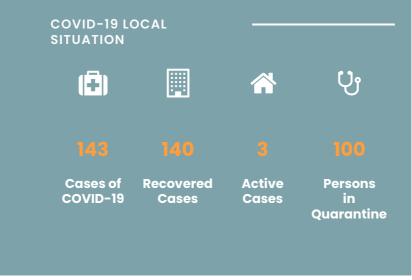

## CORONAVIRUS OUTBREAK



List of Countries from which visitors are permitted

Coronavirus disease (COVID-19) - Advice for the public

Frequently Asked Questions about COVID-19 in Seychelles

Advice for Health Workers

Guidance - Coronavirus disease (COVID-19)

# NEWS AND HIGHLIGHTS



SEPTEMBER 17, 2020

Reinforced infection prevention and control protect health workers and patients

**Read More** 





SEPTEMBER 8, 2020

# Seychelles acclaims wild-polio free status

**Read More** 



JULY 20, 2020

## Health officers visit COVID-19 testing station

**Read More** 

## IMPORTANT DOWNLOADS -

- Public Health Act
- Seychelles National Health Strategic Plan 2016 2020
- List of Countries from which Visitors are Permitted Effective 1st October 2020

## COVID-19

**COVID-19 Symptoms Screening