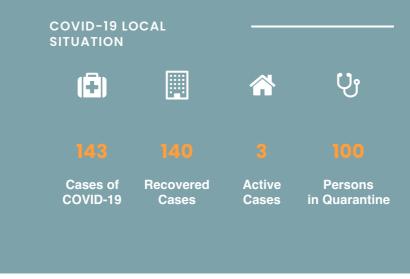

## CORONAVIRUS OUTBREAK



List of Countries from which visitors are permitted

Coronavirus disease (COVID-19) - Advice for the public

Frequently Asked Questions about COVID-19 in Seychelles

Advice for Health Workers

Guidance - Coronavirus disease (COVID-19)

# NEWS AND HIGHLIGHTS



SEPTEMBER 17, 2020

Reinforced infection prevention and control protect health workers and patients

**Read More** 







SEPTEMBER 8, 2020

# Seychelles acclaims wild-polio free status

### **Read More**



JULY 20, 2020

# Health officers visit COVID-19 testing station

### **Read More**

## IMPORTANT DOWNLOADS -

- Public Health Act
- Seychelles National Health Strategic Plan 2016 2020
- List of Countries from which Visitors are Permitted Effective 1st October 2020

# UPCOMING THEME DAYS

#### COVID-1