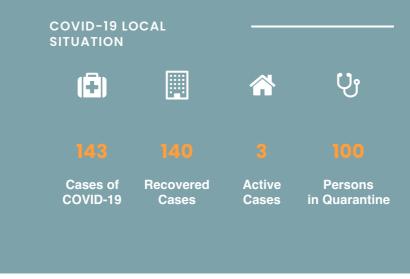

# CORONAVIRUS OUTBREAK



List of Countries from which visitors are permitted

Coronavirus disease (COVID-19) - Advice for the public

Frequently Asked Questions about COVID-19 in Seychelles

Advice for Health Workers

Guidance - Coronavirus disease (COVID-19)

# NEWS AND HIGHLIGHTS



SEPTEMBER 17, 2020

Reinforced infection prevention and control protect health workers and patients

**Read More** 







SEPTEMBER 8, 2020

# Seychelles acclaims wild-polio free status

**Read More** 



JULY 20, 2020

# Health officers visit COVID-19 testing station

**Read More** 

# **IMPORTANT DOWNLOADS -**

- Public Health Act
- Seychelles National Health Strategic Plan 2016 2020
- List of Countries from which Visitors are Permitted Effective 1st October 2020

#### COVID-19

**COVID-19 Symptoms Scre