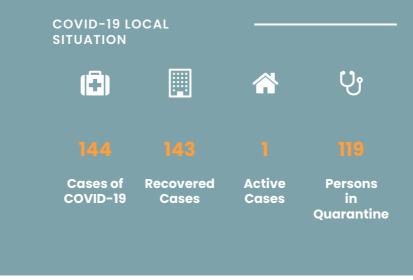

# CORONAVIRUS OUTBREAK



List of Countries from which visitors are permitted

Coronavirus disease (COVID-19) - Advice for the public

Frequently Asked Questions about COVID-19 in Seychelles

Advice for Health Workers

Guidance - Coronavirus disease (COVID-19)

# NEWS AND HIGHLIGHTS



SEPTEMBER 17, 2020

Reinforced infection prevention and control protect health workers and patients

**Read More** 





SEPTEMBER 8, 2020

# Seychelles acclaims wild-polio free status

**Read More** 



JULY 20, 2020

# Health officers visit COVID-19 testing station

**Read More** 

# IMPORTANT DOWNLOADS -

- Public Health Act
- Seychelles National Health Strategic Plan 2016 2020

UPCOMING THEME DAYS

# **COVID-19 Symptoms Screening**

**Apply for Travel Authorisation** 

**FAQs** 

**Press Update** 

**G