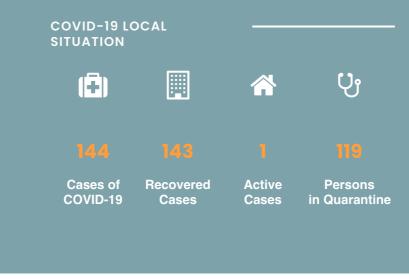

# CORONAVIRUS OUTBREAK



List of Countries from which visitors are permitted

Coronavirus disease (COVID-19) - Advice for the public

Frequently Asked Questions about COVID-19 in Seychelles

Advice for Health Workers

Guidance - Coronavirus disease (COVID-19)

# NEWS AND HIGHLIGHTS



SEPTEMBER 17, 2020

Reinforced infection prevention and control protect health workers and patients

**Read More** 





SEPTEMBER 8, 2020

# Seychelles acclaims wild-polio free status

#### **Read More**



JULY 20, 2020

# Health officers visit COVID-19 testing station

### **Read More**

# IMPORTANT DOWNLOADS ——

- Public Health Act
- Seychelles National Health Strategic Plan 2016 2020

UPCOMING THEME DAYS

**COVID-19 Symptoms Screening** 

**Apply for Travel Authorisation** 

**FAQs** 

**Press Update*