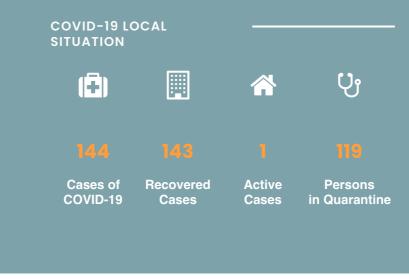

#### PRESS RELEASE

Seychelles signs pooled procurement agreement to improve access to quality medicines

**Returning resident tests positive for COVID-19** SEPTEMBER 30, 2020

Health authorities investigates death of 46 year old man at health facility

SEPTEMBER 30, 2020