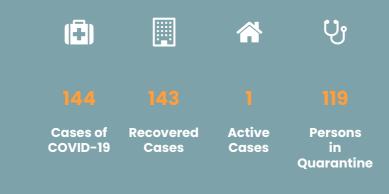

 $\equiv$ 

COVID-19 LOCAL SITUATION

CORONAVIRUS OUTBREAK

List of Countries from which visitors are permitted

Coronavirus disease (COVID-19) - Advice for the public

Frequently Asked Questions about COVID-19 in Seychelles