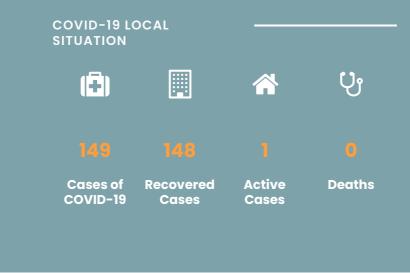

# CORONAVIRUS OUTBREAK



List of Countries from which visitors are permitted

Coronavirus disease (COVID-19) - Advice for the public

Frequently Asked Questions about COVID-19 in Seychelles

Advice for Health Workers

Guidance - Coronavirus disease (COVID-19)

# NEWS AND HIGHLIGHTS



SEPTEMBER 17, 2020

Reinforced infection prevention and control protect health workers and patients

**Read More** 





SEPTEMBER 8, 2020

# Seychelles acclaims wild-polio free status

#### **Read More**



JULY 20, 2020

# Health officers visit COVID-19 testing station

### **Read More**

# IMPORTANT DOWNLOADS ——

- Public Health Act
- Seychelles National Health Strategic Plan 2016 2020

UPCOMING THEME DAYS

**COVID-19 Symptoms Screening** 

**Apply for Travel Authorisation** 

**FAQs** 

**Press Update*