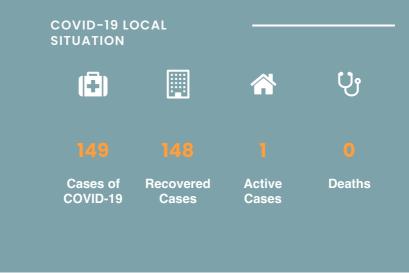

## CORONAVIRUS OUTBREAK



List of Countries from which visitors are permitted

Coronavirus disease (COVID-19) - Advice for the public

Frequently Asked Questions about COVID-19 in Seychelles

Advice for Health Workers

Guidance - Coronavirus disease (COVID-19)

# NEWS AND HIGHLIGHTS



SEPTEMBER 17, 2020

Reinforced infection prevention and control protect health workers and patients

**Read More** 





SEPTEMBER 8, 2020

# Seychelles acclaims wild-polio free status

**Read More** 



JULY 20, 2020

# Health officers visit COVID-19 testing station

**Read More** 

# IMPORTANT DOWNLOADS -

- Public Health Act
- Seychelles National Health Strategic Plan 2016 2020

UPCOMING THEME DAYS

**COVID-19 Symptoms Screening** 

**Apply for Travel Authorisation** 

**FAQs** 

**Press Update** 

Gui