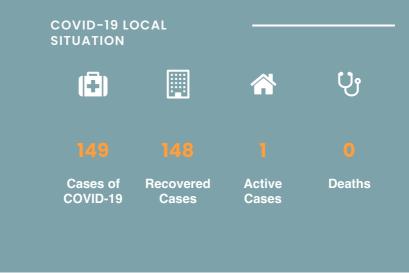

# CORONAVIRUS OUTBREAK



List of Countries from which visitors are permitted

Coronavirus disease (COVID-19) - Advice for the public

Frequently Asked Questions about COVID-19 in Seychelles

Advice for Health Workers

Guidance - Coronavirus disease (COVID-19)

# NEWS AND HIGHLIGHTS



SEPTEMBER 17, 2020

Reinforced infection prevention and control protect health workers and patients

**Read More** 





SEPTEMBER 8, 2020

# Seychelles acclaims wild-polio free status

#### **Read More**



JULY 20, 2020

# Health officers visit COVID-19 testing station

### **Read More**

# IMPORTANT DOWNLOADS ——

- Public Health Act
- Seychelles National Health Strategic Plan 2016 2020

UPCOMING THEME DAYS

**COVID-19 Symptoms Screening** 

**Apply for Travel Authorisation** 

**FAQs** 

**Press Update*