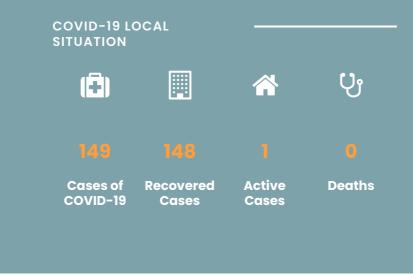

# CORONAVIRUS OUTBREAK



List of Countries from which visitors are permitted

Coronavirus disease (COVID-19) - Advice for the public

Frequently Asked Questions about COVID-19 in Seychelles

Advice for Health Workers

Guidance - Coronavirus disease (COVID-19)

# NEWS AND HIGHLIGHTS



SEPTEMBER 17, 2020

Reinforced infection prevention and control protect health workers and patients

**Read More** 





SEPTEMBER 8, 2020

# Seychelles acclaims wild-polio free status

#### **Read More**



JULY 20, 2020

# Health officers visit COVID-19 testing station

### **Read More**

# IMPORTANT DOWNLOADS ——

- Public Health Act
- Seychelles National Health Strategic Plan 2016 2020

UPCOMING THEME DAYS

**COVID-19 Symptoms Screening** 

**Apply for Travel Authorisation** 

**FAQs** 

**Press Update*