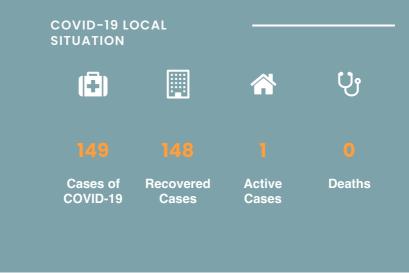

# CORONAVIRUS OUTBREAK



List of Countries from which visitors are permitted

Coronavirus disease (COVID-19) - Advice for the public

Frequently Asked Questions about COVID-19 in Seychelles

Advice for Health Workers

Guidance - Coronavirus disease (COVID-19)

# NEWS AND HIGHLIGHTS



SEPTEMBER 17, 2020

Reinforced infection prevention and control protect health workers and patients

**Read More** 





SEPTEMBER 8, 2020

# Seychelles acclaims wild-polio free status

#### **Read More**



JULY 20, 2020

# Health officers visit COVID-19 testing station

#### **Read More**

# IMPORTANT DOWNLOADS ——

- Public Health Act
- Seychelles National Health Strategic Plan 2016 2020

UPCOMING THEME DAYS

**COVID-19 Symptoms Screening** 

**Apply for Travel Authorisation** 

**FAQs** 

**Press Update