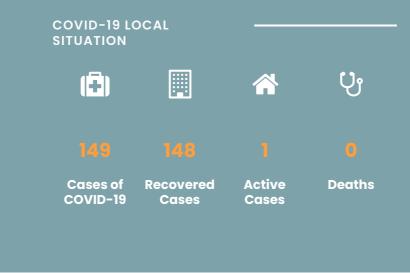

# CORONAVIRUS OUTBREAK



List of Countries from which visitors are permitted

Coronavirus disease (COVID-19) - Advice for the public

Frequently Asked Questions about COVID-19 in Seychelles

Advice for Health Workers

Guidance - Coronavirus disease (COVID-19)

# NEWS AND HIGHLIGHTS



SEPTEMBER 17, 2020

Reinforced infection prevention and control protect health workers and patients

**Read More** 





SEPTEMBER 8, 2020

# Seychelles acclaims wild-polio free status

#### **Read More**



JULY 20, 2020

# Health officers visit COVID-19 testing station

#### **Read More**

# IMPORTANT DOWNLOADS ——

- Public Health Act
- Seychelles National Health Strategic Plan 2016 2020

UPCOMING THEME DAYS

**COVID-19 Symptoms Screening** 

**Apply for Travel Authorisation** 

**FAQs** 

**Press Update