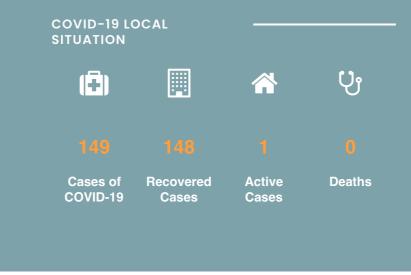

### CORONAVIRUS OUTBREAK



List of Countries from which visitors are permitted

Coronavirus disease (COVID-19) - Advice for the public

Frequently Asked Questions about COVID-19 in Seychelles

Advice for Health Workers

Guidance - Coronavirus disease (COVID-19)

# NEWS AND HIGHLIGHTS



SEPTEMBER 17, 2020

Reinforced infection prevention and control protect health workers and patients

**Read More** 





SEPTEMBER 8, 2020

# Seychelles acclaims wild-polio free status

**Read More** 



JULY 20, 2020

# Health officers visit COVID-19 testing station

**Read More** 

### IMPORTANT DOWNLOADS -

- Public Health Act
- Seychelles National Health Strategic Plan 2016 2020

UPCOMING THEME DAYS

**COVID-19 Symptoms Screening** 

**Apply for Travel Authorisation** 

**FAQs** 

**Press Update**